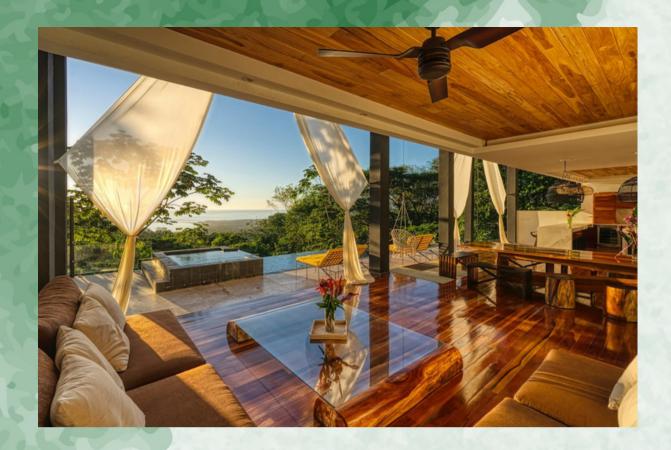

## Included in Retreat

- 5 Nights of accommodations luxury and modern convenience set in the natural beauty of the jungle of Costa Rica
- Round Trip Airport Shuttle from SJO (San Jose Airport) to Uvita Bali Bosque
- Freshly prepared *daily nourishing cuisine* including 5 breakfast's, 5 lunches and 5 dinners.
- Daily Yoga and meditation led by Bianca Whaley
- Sound Healing Cacao Ceremony
- Horseback Riding at Sunset
- One Massage
- Healing Blue Clay Experience at Beach
- Taxes and gratuities

# Stary Night \$5.000

- King bed
- Private bathroom
- Bathtub
- Air conditioner
- Deck
- Breathtaking view of the jungle and ocean

## Pure Spirit \$5.000

- King bed
- Private bathroom
- Bathtub
- Air conditioner
- Deck
- Breathtaking view of the jungle and ocean