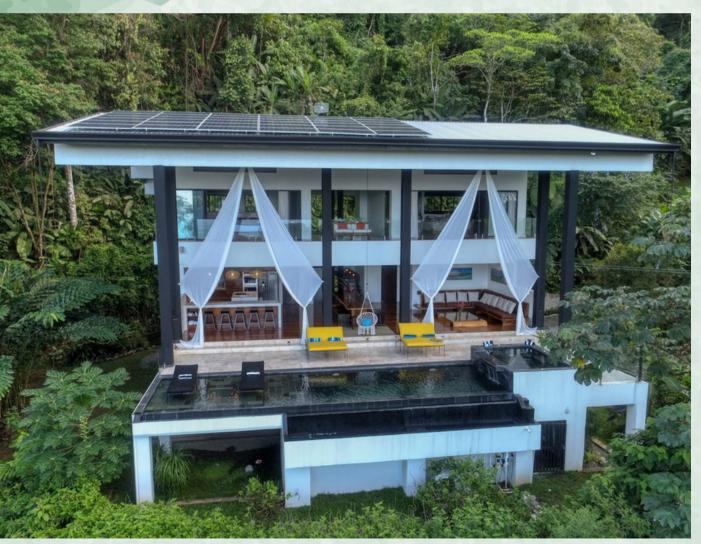

## Included in Retreat

- 5 Nights of accommodations luxury and modern convenience set in the natural beauty of the jungle of Costa Rica
- Round Trip Airport Shuttle from SJO (San Jose Airport) to Uvita Bali Bosque
- Freshly prepared *daily nourishing cuisine* including 5 breakfast's, 5 lunches and 5 dinners.
- Daily Yoga and meditation led by Bianca Whaley
- Sound Healing Cacao Ceremony
- Horseback Riding at Sunset
- One Massage
- Healing Blue Clay Experience at Beach
- Taxes and gratuities