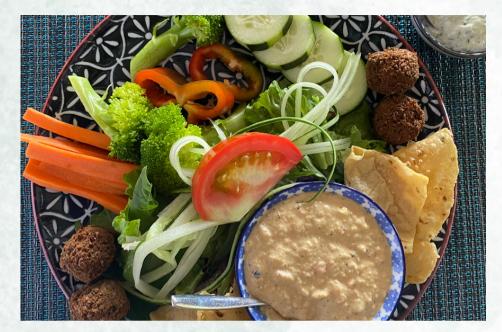

#### CHEF YERY

#### INTRODUCTION

Yery Picado is a local Costa Rican chef with over 15 years of professional experience in the kitchen creating mouthwatering menus with fresh, organic & locally sourced ingredients. He is passionate about crafting local dishes with a twist, and specializes in Vegan concoctions sure to delight any palette! Excelling in creating unforgettable sensorial experiences, Chef Yery is the perfect addition to your next event or gathering! Gluten Free? We have options available for any preference.

#### Fresh Ingredients Promise

All of Chef Yery's dishes are dependent on locally sourced, fresh and organic ingredients. As a result, we reserve the right to adjust our menu offerings based upon ingredient availability – we will only serve you the absolute best! Rest assured, any changes to our offerings will be communicated promptly in order to ensure the smoothest experience for you and your guests.