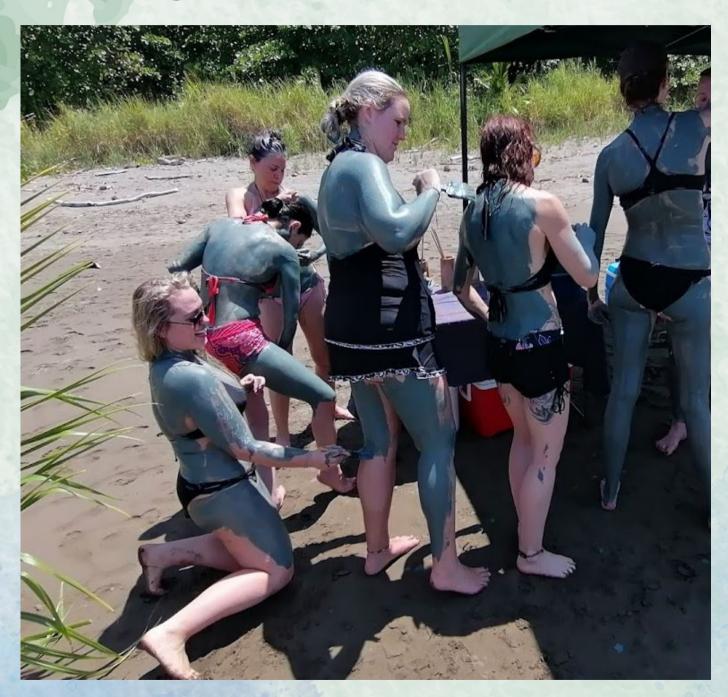

## Included in Retreat

- 5 Nights of accommodations luxury and modern convenience set in the natural beauty of the jungle of Costa Rica
- Round Trip Airport Shuttle from SJO (San Jose Airport) to Uvita Bali Bosque
- Freshly prepared *daily nourishing cuisine* including 5 breakfast's, 5 lunches and 5 dinners.
- Daily Yoga and meditation led by Bianca Whaley
- Sound Healing Cacao Ceremony
- Horseback Riding at Sunset
- One Massage
- Healing Blue Clay Experience at Beach
- Taxes and gratuities