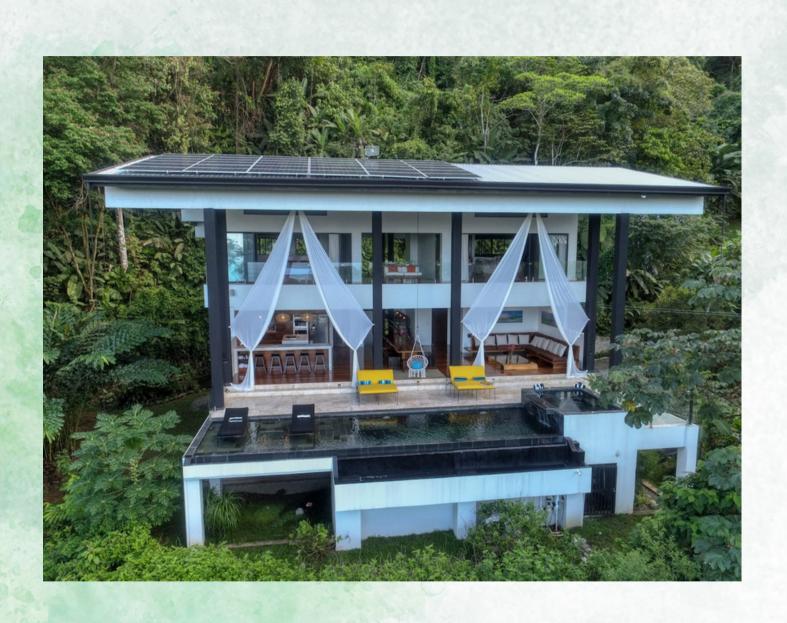

## Included in Retreat

- 5 Nights of accommodations luxury and modern convenience set in the natural beauty of the jungle of Costa Rica
- Round Trip Airport Shuttle from SJO (San Jose Airport) to Uvita Bali Bosque
- Freshly prepared *daily nourishing cuisine* including 5 breakfast's, 5 lunches and 5 dinners.
- Daily Yoga and meditation led by Bianca Whaley
- Sound Healing Cacao Ceremony
- Horseback Riding at Sunset
- One Massage
- Healing Blue Clay Experience at Beach
- Taxes and gratuities

# Stary Night \$5.000

- King bed
- Private bathroom
- Bathtub
- Air conditioner
- Deck
- Breathtaking view of the jungle and ocean

## Pure Spirit \$5.000

- King bed
- Private bathroom
- Bathtub
- Air conditioner
- Deck
- Breathtaking view of the jungle and ocean