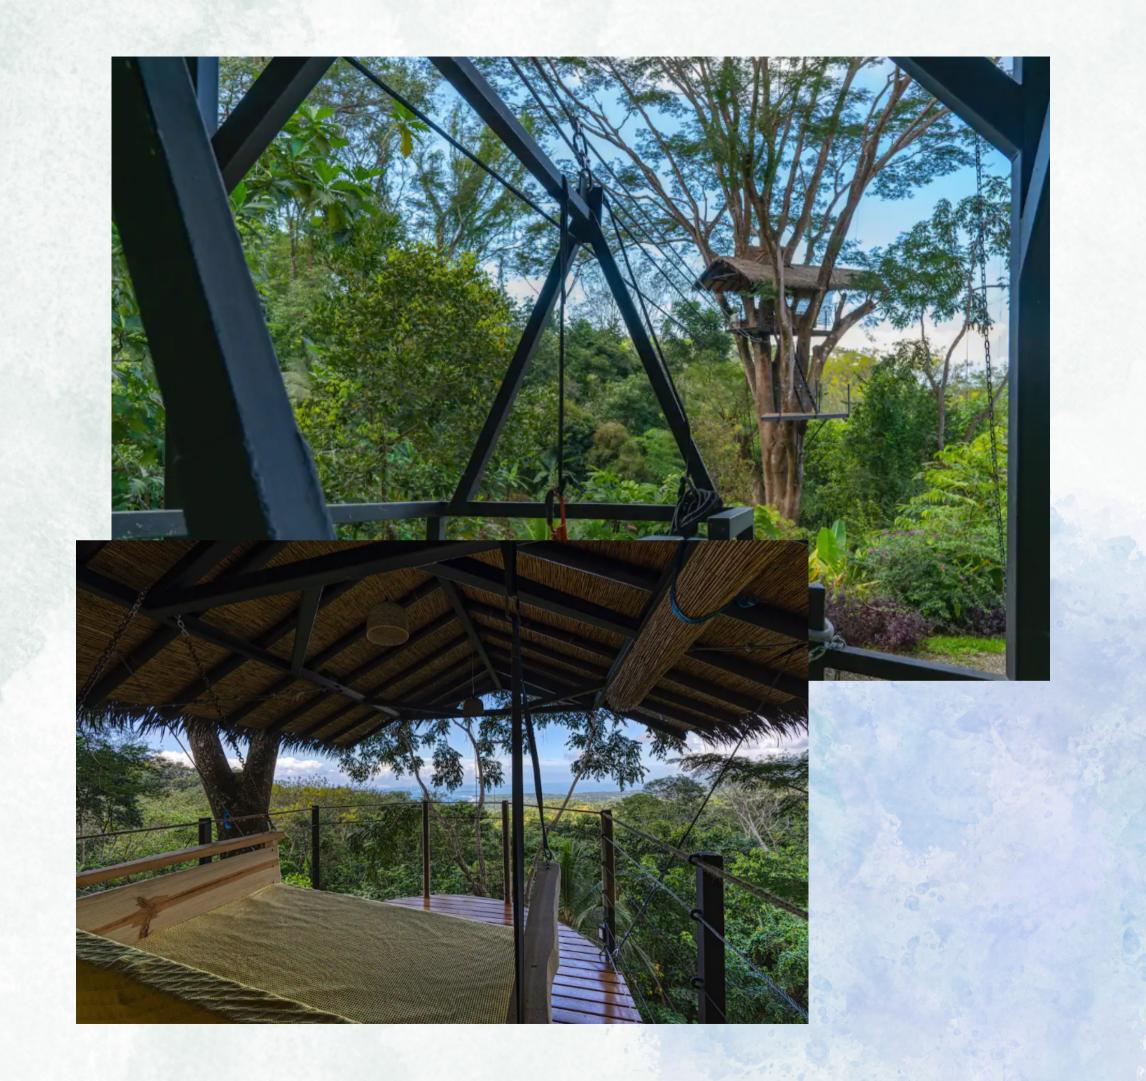

#### Tree Magic \$4,500

- Outdoor queen bed
   Tree house
- Private bathroom
- Shower

# Stary Night \$5.000

- King bed
- Private bathroom
- Bathtub
- Air conditioner
- Deck
- Breathtaking view of the jungle and ocean